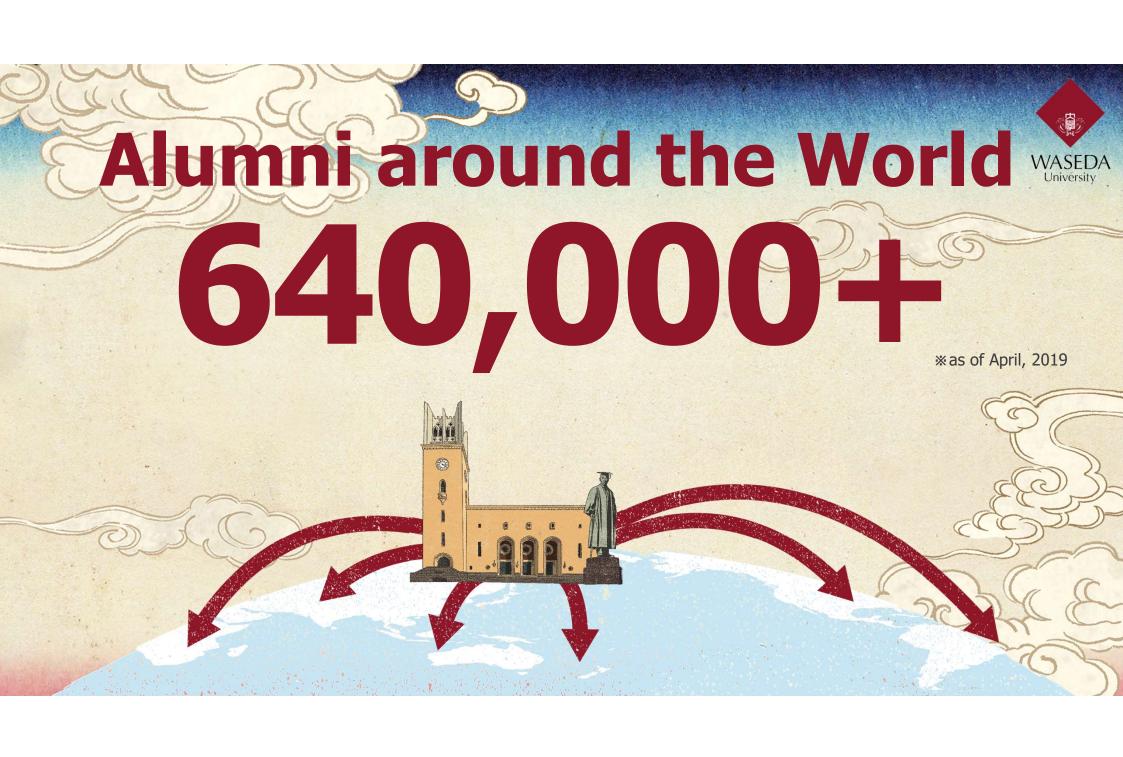

# Total Students 48,724

\*as of May, 2019

Undergraduate: 40,267

8888

Graduate: 8,457