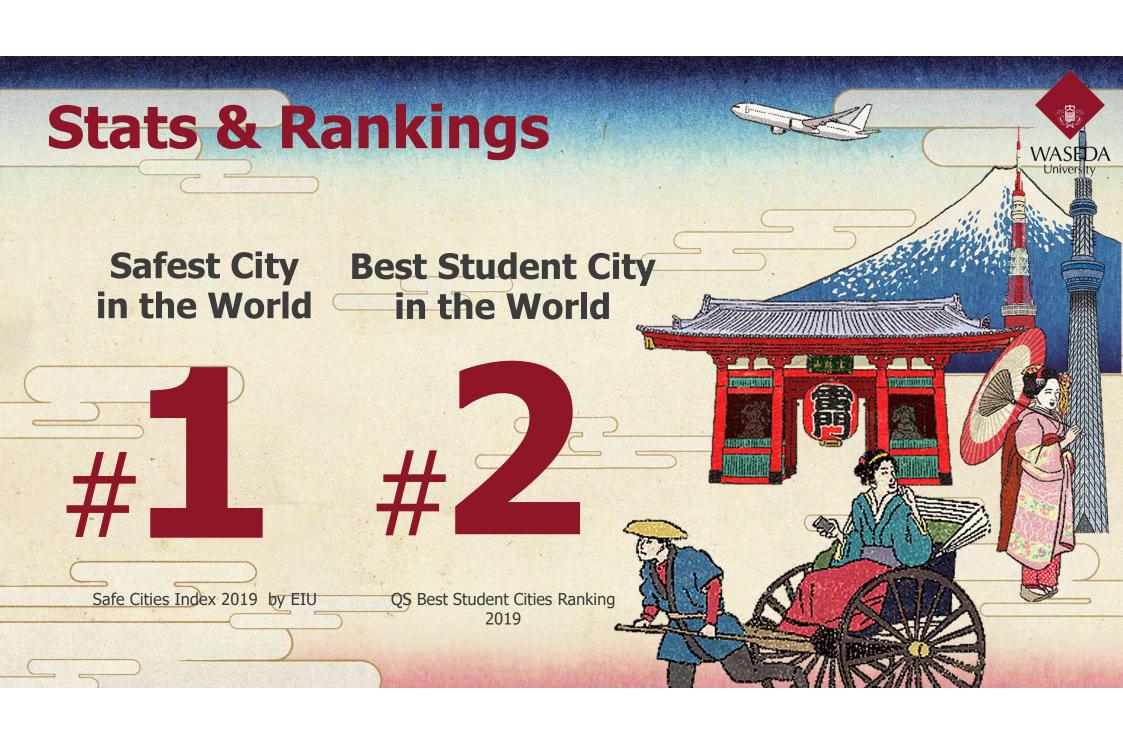

### Stats & Rankings

Private University in Japan

Ranked in Top 50 in 5 Fields

**Sports-related Subjects** 

WASEDA University

KACKSAMMANANAN NANKAN

**Modern Languages** 

**Classics & Ancient History** 

**Engineering – Mineral & Mining** 

**Politics & International Studies** 

QS World University Rankings 2021

QS World University Rankings by Subject 2020