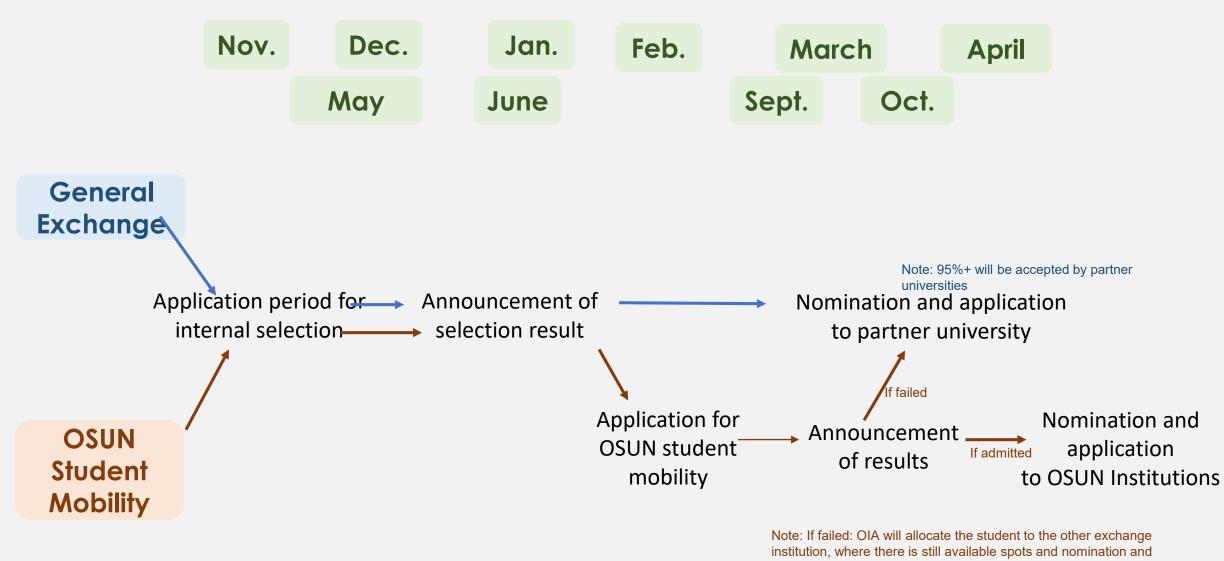

## Application Process General Exchange vs. OSUN Student Mobility

application are still open.