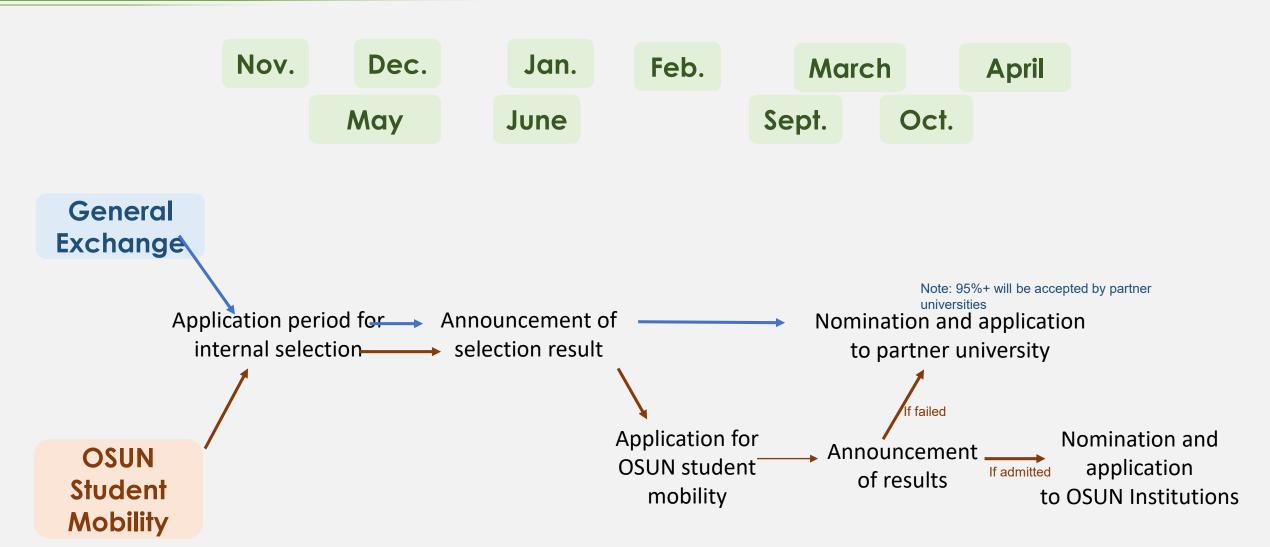

## Application Process General Exchange vs. OSUN Student Mobility

Note: If failed: OIA will allocate the student to the other exchange institution, where there is still available spots and nomination and application are still open.